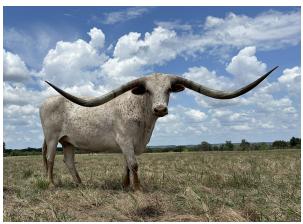

## JUNGLE ANNIE BCB

Date of Birth: 09/25/2015 Registration 1: CI300586\*

Sale Price:

Breeder: Brent & Cindy Bolen Owner: **BUXTON LONGHORNS** 

Jungle Annie is the biggest Tip to Tip daughter of Bwana Chex. Bwana is a full brother to BL Swahili, the queen of the Loomis program. On her dam's side of this pedigree, you will find Bandara Chex, who's the sire to Fifty-Fifty. His dam is Poco Lady BL, who's also the dam of Lady Monika BL. Jungle Annie's maternal granddam.