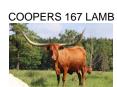

## JUNGLE ANNIE BCB

Date of Birth: 09/25/2015 Registration 1: CI300586\*

Sale Price:

Breeder: Brent & Cindy Bolen Owner: **BUXTON LONGHORNS** 

Jungle Annie is the biggest Tip to Tip daughter of Bwana Chex. Bwana is a full brother to BL Swahili, the queen of the Loomis program. On her dam's side of this pedigree, you will find Bandara Chex, who's the sire to Fifty-Fifty. His dam is Poco Lady BL, who's also the dam of Lady Monika BL. Jungle Annie's maternal granddam.

**Total Horn:** 107.0000 on 03/09/2021 TTT: 92.0000 on 05/05/2024







ANNIE GET YOUR RIFLE BCB







Courtesy of Buxton Longhorns

**DRAG IRON** 



WS JAMAKIZM

SHINING VICTORY





**BANDERA CHEX** 



NIGHT SAFARI BL833



PEACEMAKER 44



POCO LADY BL



WATSON 167



COOPER'S LITTLE LAMB