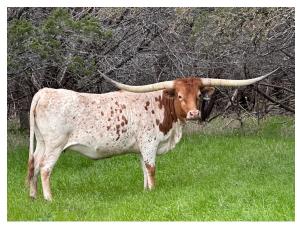

## **Dunn Rebellious**

Date of Birth: 04/16/2019 Registration 1: CA1321555

Sale Price:

Breeder: NancyDunn Owner: **Buxton longhorns** 

This is your chance to own exclusive and top end genetics! Dunn Rebellious is out of Rebel HR x Dunn Enuff. Famous relatives include legends that are 97" TTT ! Rarely do you have a chance to own a cow that has 200 Percent, Rosemary, Safari Sue just to name a few. Dunn Rebellious has fantastic conformation, a great milker and is exposed to the multi futurity award winning Bux Golden Eagle for a spring calf.